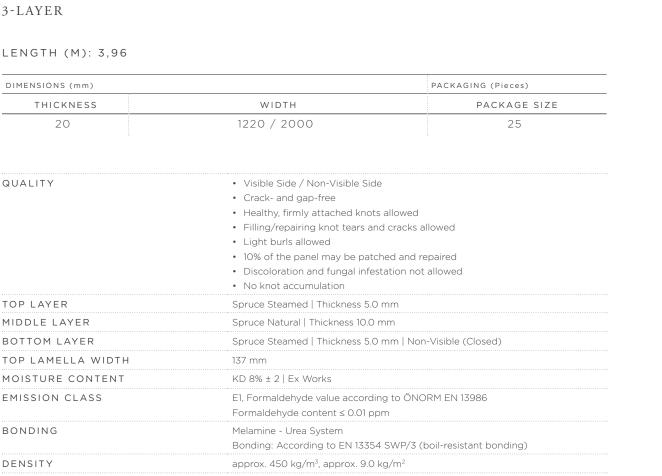

## MARMOLADA

SPRUCE CHARACTER Steamed Brushed

**DESIGN PANEL** 

|             | Bonding. According to En 19994 SWP/5 (boin resistant bonding)                                     |
|-------------|---------------------------------------------------------------------------------------------------|
| DENSITY     | approx. 450 kg/m³, approx. 9.0 kg/m²                                                              |
| APPLICATION | Interior Use according to CE Certification, Type 4                                                |
| INFO        | The following properties must be observed:                                                        |
|             | <ul> <li>Three-layer solid wood panels are made of solid wood</li> </ul>                          |
|             | <ul> <li>Swelling and shrinkage behavior must be considered</li> </ul>                            |
|             | <ul> <li>If the ambient humidity is too high, the wood absorbs moisture, leading to</li> </ul>    |
|             | dimensional changes and warping                                                                   |
|             | <ul> <li>If the ambient humidity is too dry, slight warping or fine surface cracks may</li> </ul> |
|             | occur                                                                                             |