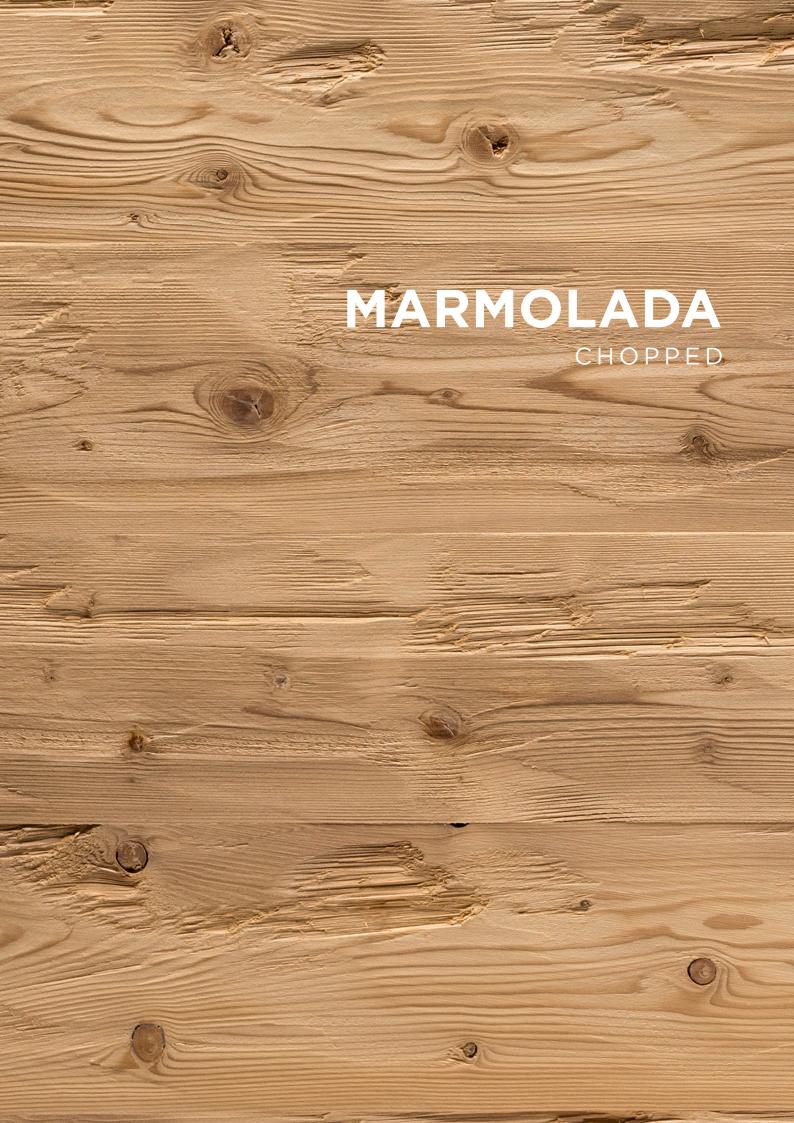

## **MARMOLADA**

SPRUCE CHARACTER STEAMED CHOPPED



## **DESIGN PANEL**

3-LAYER

LENGTH (M): 3,96

| DIMENSIONS (mm)   |                                                                                                                                                                                                                                                                                                                                                                                                                                                                                      | PACKAGING (Pieces) |  |
|-------------------|--------------------------------------------------------------------------------------------------------------------------------------------------------------