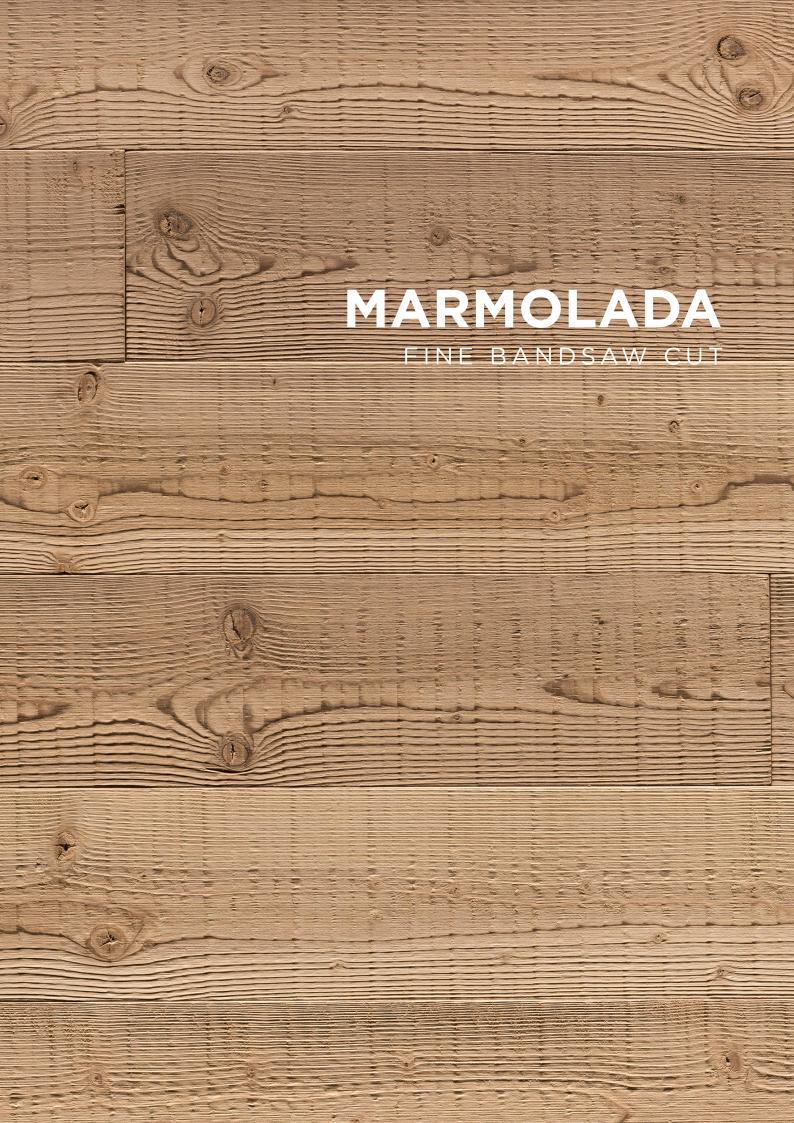

## **MARMOLADA**

SPRUCE CHARACTER STEAMED FINE BANDSAW CUT

## **DESIGN PANEL**

3-LAYER

LENGTH (M): 3,96

| DIMENSIONS (mm)   |                                                                                                                                                                                                                                                                                                                                                                                                                                                                                      | PACKAGING (Pieces) |  |
|-------------------|--------------------------------------------------------------------------------------------------------------------------------------------------------------------------------------------------------------------------------------------------------------------------------------------------------------------------------------------------------------------------------------------------------------------------------------------------------------------------------------|--------------------|--|
| THICKNESS         | WIDTH                                                                                                                                                                                                                                                                                                                                                                                                                                                                                | PACKAGE SIZE       |  |
| 21                | 1220 / 2000                                                                                                                                                                                                                                                                                                                                                                                                                                                                          | 20                 |  |
| QUALITY           | <ul> <li>Visible Side / Non-Visible Side</li> <li>Crack- and gap-free</li> <li>Healthy, firmly attached knots allowed</li> <li>Filling/repairing knot tears and cracks allowed</li> <li>Light burls allowed</li> <li>10% of the panel may be patched and repaired</li> <li>Discoloration and fungal infestation not allowed</li> <li>No knot accumulation</li> </ul>                                                                                                                 |                    |  |
| TOP LAYER         | Spruce Steamed   Thickness 7.1 mm                                                                                                                                                                                                                                                                                                                                                                                                                                                    |                    |  |
| MIDDLE LAYER      | Spruce Natural   Thickness 6.8 mm                                                                                                                                                                                                                                                                                                                                                                                                                                                    |                    |  |
| BOTTOM LAYER      | Spruce Steamed   Thickness 7.1 mm   Non-Visible (Closed)                                                                                                                                                                                                                                                                                                                                                                                                                             |                    |  |
| TOP LAMELLA WIDTH | 137 mm                                                                                                                                                                                                                                                                                                                                                                                                                                                                               |                    |  |
| MOISTURE CONTENT  | KD 8% ± 2   Ex Works                                                                                                                                                                                                                                                                                                                                                                                                                                                                 |                    |  |
| EMISSION CLASS    | E1, Formaldehyde value according to ÖNORM EN 13986<br>Formaldehyde content ≤ 0.01 ppm                                                                                                                                                                                                                                                                                                                                                                                                |                    |  |
| BONDING           | Melamine - Urea System<br>Bonding: According to EN 13354 SWP/3 (boil-resistant bonding)                                                                                                                                                                                                                                                                                                                                                                                              |                    |  |
| DENSITY           | approx. 450 kg/m³, approx. 9.0 kg/m²                                                                                                                                                                                                                                                                                                                                                                                                                                                 |                    |  |
| APPLICATION       | Interior Use according to CE Certification, Type 4                                                                                                                                                                                                                                                                                                                                                                                                                                   |                    |  |
| INFO              | <ul> <li>The following properties must be observed:</li> <li>Three-layer solid wood panels are made of solid wood</li> <li>Swelling and shrinkage behavior must be considered</li> <li>If the ambient humidity is too high, the wood absorbs moisture, leading to dimensional changes and warping</li> <li>If the ambient humidity is too dry, slight warping or fine surface cracks may occur</li> <li>These are natural wood characteristics and not production defects</li> </ul> |                    |  |