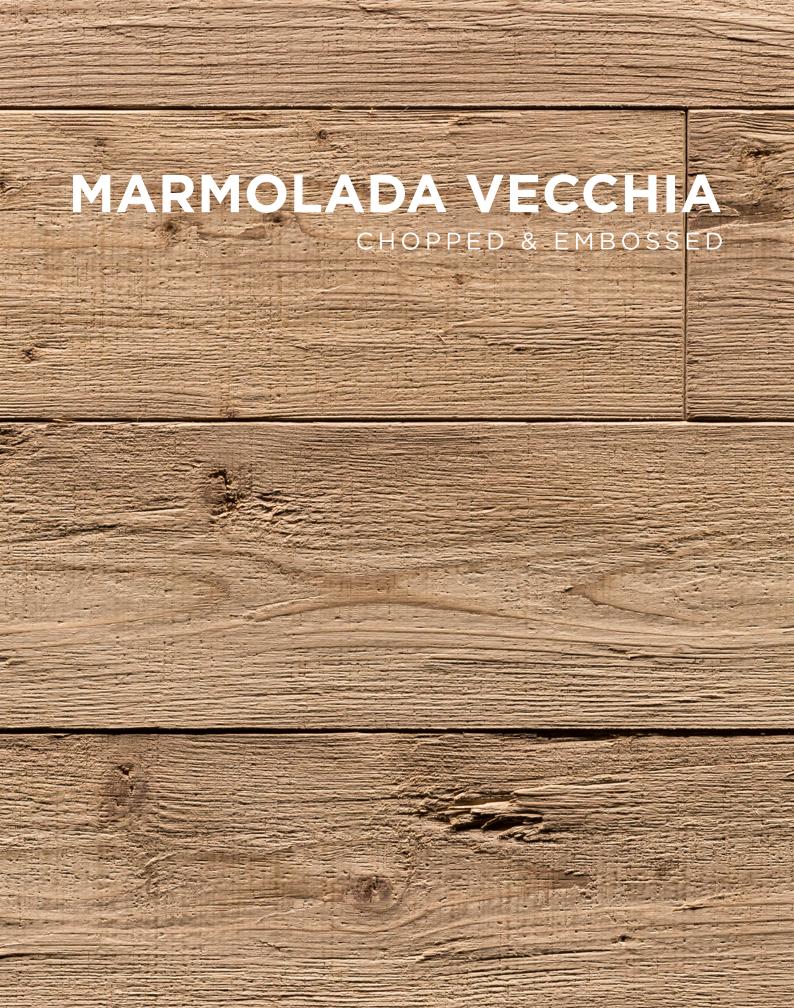

## MARMOLADA VECCHIA

SPRUCE CHARACTER STEAMED CHOPPED EMBOSSED LIGHTLY BRUSHED



## **DESIGN PANEL**

3-LAYER

LENGTH (M): 3,96

| DIMENSIONS (mm)   |                                                                                                                                                                                                                                                                                                                                                                                                                                                                                      | PACKAGING (Pieces) |
|-------------------|------------------------------------------------------------------------------------------------------------------------------------