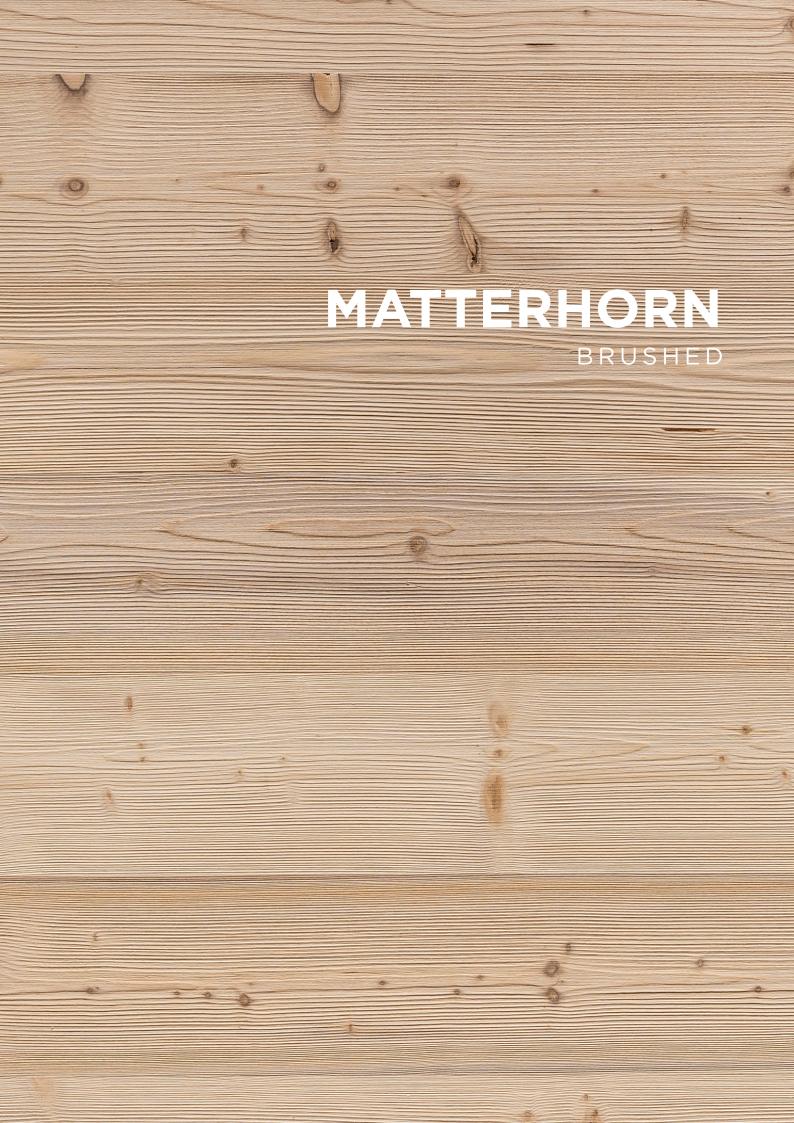

## **MATTERHORN**

SPRUCE CHARACTER NATURAL BRUSHED

## **DESIGN PANEL**

3-LAYERED

LENGTH (M): 3,96

| DIMENSIONS (mm)   |                                                                                                                                                                                                                                                                                                                                                                                                                     | PACKAGING (Pieces) |  |
|-------------------|---------------------------------------------------------------------------------------------------------------------------------------------------------------------------------------------------------------------------------------------------------------------------------------------------------------------------------------------------------------------------------------------------------------------|--------------------|--|
| THICKNESS         | WIDTH                                                                                                                                                                                                                                                                                                                                                                                                               | PACKAGE SIZE       |  |
| 20                | 1220 / 2000                                                                                                                                                                                                                                                                                                                                                                                                         | 25                 |  |
| QUALITY           | <ul> <li>Visible Side / Non-Visible Side</li> <li>Crack- and gap-free</li> <li>Healthy, firmly attached knots allowed</li> <li>Filling/repairing knot tears and cracks allowed</li> <li>Light burls allowed</li> <li>10% of the panel may be patched and repaired</li> <li>Discoloration and fungal infestation not allowed</li> <li>No knot accumulation</li> </ul>                                                |                    |  |
| TOP LAYER         | Spruce   Thickness 5.0 mm                                                                                                                                                                                                                                                                                                                                                                                           |                    |  |
| MIDDLE LAYER      | Spruce Natural   Thickness 10.0 mm                                                                                                                                                                                                                                                                                                                                                                                  |                    |  |
| BOTTOM LAYER      | Spruce   Thickness 5.0 mm   Non-Visible (Closed)                                                                                                                                                                                                                                                                                                                                                                    |                    |  |
| TOP LAMELLA WIDTH | 137 mm                                                                                                                                                                                                                                                                                                                                                                                                              |                    |  |
| MOISTURE CONTENT  | KD 8% ± 2   Ex Works                                                                                                                                                                                                                                                                                                                                                                                                |                    |  |
| EMISSION CLASS    | E1, Formaldehyde value according to ÖNORM EN 13986<br>Formaldehyde content ≤ 0.01 ppm                                                                                                                                                                                                                                                                                                                               |                    |  |
| BONDING           | Melamine - Urea System<br>Bonding: According to EN 13354 SWP/3 (boil-resistant bonding)                                                                                                                                                                                                                                                                                                                             |                    |  |
| DENSITY           | approx. 450 kg/m³, approx. 9.0 kg/m²                                                                                                                                                                                                                                                                                                                                                                                |                    |  |
| APPLICATION       | Interior Use according to CE Certification, Type 4                                                                                                                                                                                                                                                                                                                                                                  |                    |  |
| INFO              | The following properties must be observed: Three-layer solid wood panels are made of solid wood Swelling and shrinkage behavior must be considered If the ambient humidity is too high, the wood absorbs moisture, leading to dimensional changes and warping If the ambient humidity is too dry, slight warping or fine surface cracks may occur These are natural wood characteristics and not production defects |                    |  |