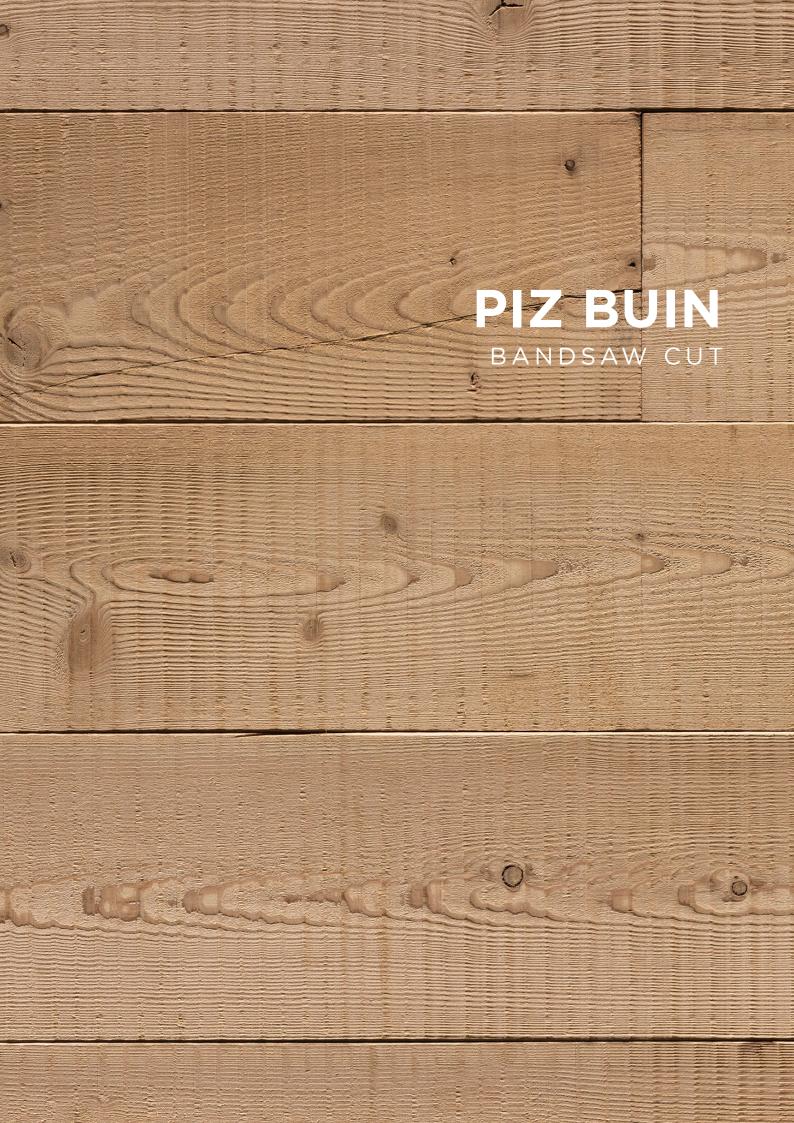

## **PIZ BUIN**

DOMESTIC LARCH STEAMED BANDSAW CUT

## **DESIGN PANEL**

3-LAYERED

LENGTH (M): 3,96

| DIMENSIONS (mm)   |                                                                                                                                                                                                                                                                                                                                                                                                                          | PACKAGING (Pieces) |  |
|-------------------|--------------------------------------------------------------------------------------------------------------------------------------------------------------------------------------------------------------------------------------------------------------------------------------------------------------------------------------------------------------------------------------------------------------------------|--------------------|--|
| THICKNESS         | WIDTH                                                                                                                                                                                                                                                                                                                                                                                                                    | PACKAGE SIZE       |  |
| 21                | 1220 / 2000                                                                                                                                                                                                                                                                                                                                                                                                              | 20                 |  |
| QUALITY           | <ul> <li>Visible Side / Non-Visible Side</li> <li>Crack- and gap-free</li> <li>Healthy, firmly attached knots allowed</li> <li>Filling/repairing knot tears and cracks allowed</li> <li>Light burls allowed</li> <li>10% of the panel may be patched and repaired</li> <li>Discoloration and fungal infestation not allowed</li> <li>No knot accumulation</li> </ul>                                                     |                    |  |
| TOP LAYER         | Larch Steamed  Thickness 7.1 mm                                                                                                                                                                                                                                                                                                                                                                                          |                    |  |
| MIDDLE LAYER      | Larch Natural   Thickness 6.8 mm                                                                                                                                                                                                                                                                                                                                                                                         |                    |  |
| BOTTOM LAYER      | Larch Steamed  Thickness 7.1 mm   Non-Visible (Closed)                                                                                                                                                                                                                                                                                                                                                                   |                    |  |
| TOP LAMELLA WIDTH | 137 mm                                                                                                                                                                                                                                                                                                                                                                                                                   |                    |  |
| MOISTURE CONTENT  | KD 8% ± 2   Ex Works                                                                                                                                                                                                                                                                                                                                                                                                     |                    |  |
| EMISSION CLASS    | E1, Formaldehyde value according to ÖNORM EN 13986<br>Formaldehyde content ≤ 0.01 ppm                                                                                                                                                                                                                                                                                                                                    |                    |  |
| BONDING           | Melamine - Urea System<br>Bonding: According to EN 13354 SWP/3 (boil-resistant bonding)                                                                                                                                                                                                                                                                                                                                  |                    |  |
| DENSITY           | approx. 600 kg/m³, approx. 13.8 kg/m²                                                                                                                                                                                                                                                                                                                                                                                    |                    |  |
| APPLICATION       | Interior Use according to CE Certification, Type 4                                                                                                                                                                                                                                                                                                                                                                       |                    |  |
| INFO              | The following properties must be observed:  Three-layer solid wood panels are made of solid wood  Swelling and shrinkage behavior must be considered  If the ambient humidity is too high, the wood absorbs moisture, leading to dimensional changes and warping  If the ambient humidity is too dry, slight warping or fine surface cracks may occur  These are natural wood characteristics and not production defects |                    |  |