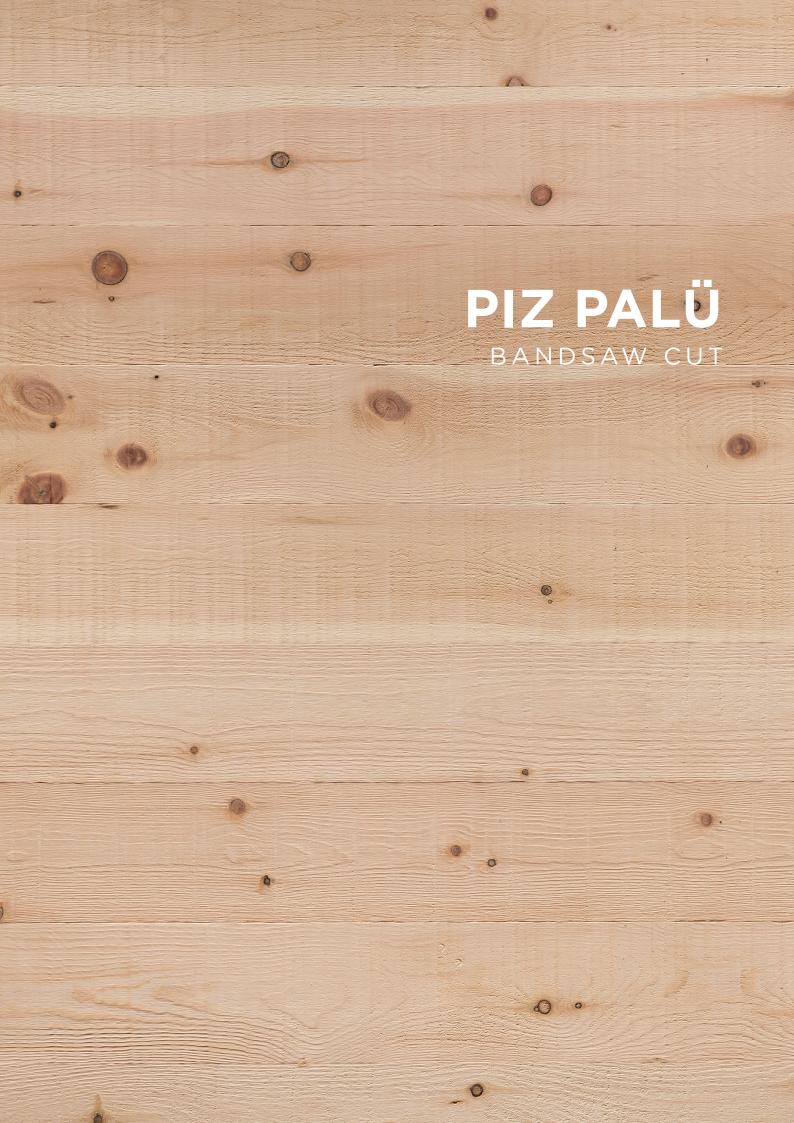

DOMESTIC STONE PINE NATURAL FINE BANDSAW CUT

## **DESIGN PANEL**

3-LAYER

LENGTH (M): 1,96 - 3,96

| DIMENSIONS (mm)   |                                                                                                                                                                                                                                                                                                                                                                                                                                                                                      | PACKAGING (Pieces) |  |
|-------------------|--------------------------------------------------------------------------------------------------------------------------------------------------------------------------------------------------------------------------------------------------------------------------------------------------------------------------------------------------------------------------------------------------------------------------------------------------------------------------------------|--------------------|--|
| THICKNESS         | WIDTH                                                                                                                                                                                                                                                                                                                                                                                                                                                                                | PACKAGE SIZE       |  |
| 21                | 1220 / 2000                                                                                                                                                                                                                                                                                                                                                                                                                                                                          | 25                 |  |
| QUALITY           | <ul> <li>Visible Side / Non-Visible Side</li> <li>Crack- and gap-free</li> <li>Healthy, firmly attached knots allowed</li> <li>Filling/repairing knot tears and cracks allowed</li> <li>Light burls allowed</li> <li>10% of the panel may be patched and repaired</li> <li>Discoloration and fungal infestation not allowed</li> <li>No knot accumulation</li> </ul>                                                                                                                 |                    |  |
| TOP LAYER         | Swiss Pine   Thickness 7.1 mm                                                                                                                                                                                                                                                                                                                                                                                                                                                        |                    |  |
| MIDDLE LAYER      | Spruce Natural   Thickness 6.8 mm                                                                                                                                                                                                                                                                                                                                                                                                                                                    |                    |  |
| BOTTOM LAYER      | Swiss Pine   Thickness 7.1 mm   Non-Visible (Closed)                                                                                                                                                                                                                                                                                                                                                                                                                                 |                    |  |
| TOP LAMELLA WIDTH | 137 mm                                                                                                                                                                                                                                                                                                                                                                                                                                                                               |                    |  |
| MOISTURE CONTENT  | KD 8% ± 2   Ex Works                                                                                                                                                                                                                                                                                                                                                                                                                                                                 |                    |  |
| EMISSION CLASS    | E1, Formaldehyde value according to ÖNORM EN 13986<br>Formaldehyde content ≤ 0.01 ppm                                                                                                                                                                                                                                                                                                                                                                                                |                    |  |
| BONDING           | Melamine - Urea System<br>Bonding: According to EN 13354 SWP/3 (boil-resistant bonding)                                                                                                                                                                                                                                                                                                                                                                                              |                    |  |
| DENSITY           | approx. 400 kg/m³, approx. 8.4 kg/m²                                                                                                                                                                                                                                                                                                                                                                                                                                                 |                    |  |
| APPLICATION       | Interior Use according to CE Certification, Type 4                                                                                                                                                                                                                                                                                                                                                                                                                                   |                    |  |
| INFO              | <ul> <li>The following properties must be observed:</li> <li>Three-layer solid wood panels are made of solid wood</li> <li>Swelling and shrinkage behavior must be considered</li> <li>If the ambient humidity is too high, the wood absorbs moisture, leading to dimensional changes and warping</li> <li>If the ambient humidity is too dry, slight warping or fine surface cracks may occur</li> <li>These are natural wood characteristics and not production defects</li> </ul> |                    |  |