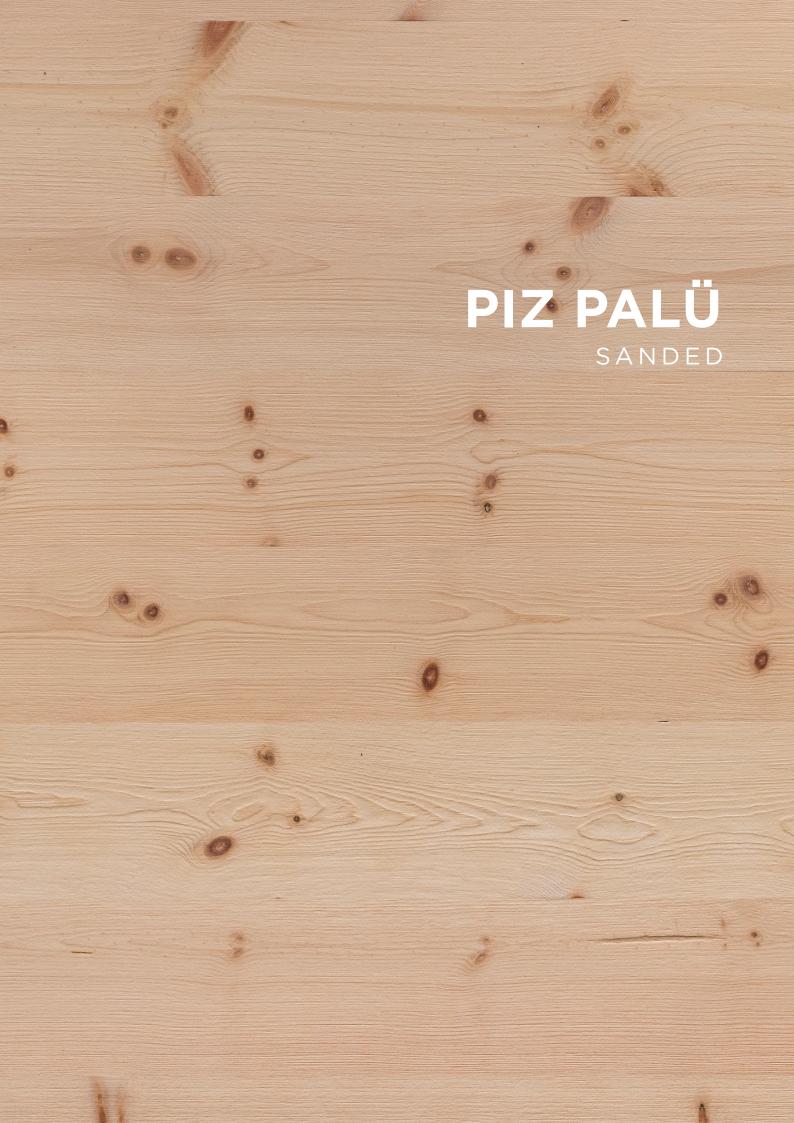

## PIZ PALÜ

DOMESTIC STONE PINE NATURAL SANDED

## **DESIGN PANEL**

3-LAYER

LENGTH (M): 3,96

THICKNESS

20

DIMENSIONS (mm)

| <u>:</u>          |                                                                                                                                                                                                                                                                                                                                                                      |
|-------------------|----------------------------------------------------------------------------------------------------------------------------------------------------------------------------------------------------------------------------------------------------------------------------------------------------------------------------------------------------------------------|
|                   |                                                                                                                                                                                                                                                                                                                                                                      |
| QUALITY           | <ul> <li>Visible Side / Non-Visible Side</li> <li>Crack- and gap-free</li> <li>Healthy, firmly attached knots allowed</li> <li>Filling/repairing knot tears and cracks allowed</li> <li>Light burls allowed</li> <li>10% of the panel may be patched and repaired</li> <li>Discoloration and fungal infestation not allowed</li> <li>No knot accumulation</li> </ul> |
| TOP LAYER         | Swiss Pine   Thickness 5.0 mm                                                                                                                                                                                                                                                                                                                                        |
| MIDDLE LAYER      | Spruce Natural   Thickness 10.0 mm                                                                                                                                                                                                                                                                                                                                   |
| BOTTOM LAYER      | Swiss Pine   Thickness 5.0 mm   Non-Visible (Closed)                                                                                                                                                                                                                                                                                                                 |
| TOP LAMELLA WIDTH | 137 mm                                                                                                                                                                                                                                                                                                                                                               |
| MOISTURE CONTENT  | KD 8% ± 2   Ex Works                                                                                                                                                                                                                                                                                                                                                 |
| EMISSION CLASS    | E1, Formaldehyde value according to ÖNORM EN 13986<br>Formaldehyde content ≤ 0.01 ppm                                                                                                                                                                                                                                                                                |
| BONDING           | Melamine - Urea System<br>Bonding: According to EN 13354 SWP/3 (boil-resistant bonding)                                                                                                                                                                                                                                                                              |
| DENSITY           | approx. 400 kg/m³, approx. 8.0 kg/m²                                                                                                                                                                                                                                                                                                                                 |
| APPLICATION       | Interior Use according to CE Certification, Type 4                                                                                                                                                                                                                                                                                                                   |
| INFO              | The following properties must be observed:  Three-layer solid wood panels are made of solid wood                                                                                                                                                                                                                                                                     |